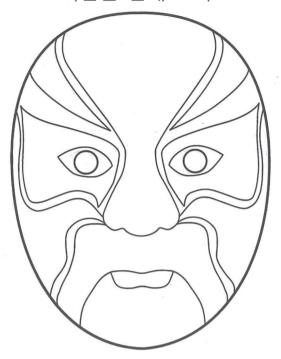

## 중국의 경극

색깔을 칠해 보자!

이 얼굴은 어떤 성격일까?

## Beijing Opera face painting (liǎn pǔ)

We can tell what kind of character is being played on stage by looking at the actor's face! Both the colour and type of design used give us clues about their personality.