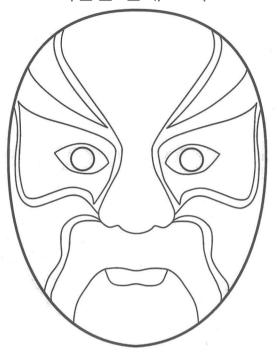

## 중국의 경극

색깔을 칠해 보자!

이 얼굴은 어떤 성격일까?

## Beijing Opera face painting (liǎn pǔ)

We can tell what kind of character is being played on stage by looking at the actor's face! Both the colour and type of design used give us clues about their personality.