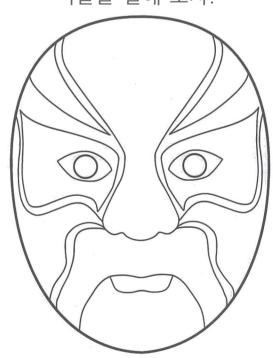

## 중국의 경극

색깔을 칠해 보자!

이 얼굴은 어떤 성격일까?

## Beijing Opera face painting (liǎn pǔ)

We can tell what kind of character is being played on stage by looking at the actor's face! Both the colour and type of design used give us clues about their personality.