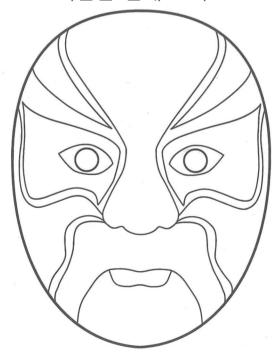

## 중국의 경극

색깔을 칠해 보자!

이 얼굴은 어떤 성격일까?

## Beijing Opera face painting (liǎn pǔ)

We can tell what kind of character is being played on stage by looking at the actor's face! Both the colour and type of design used give us clues about their personality.