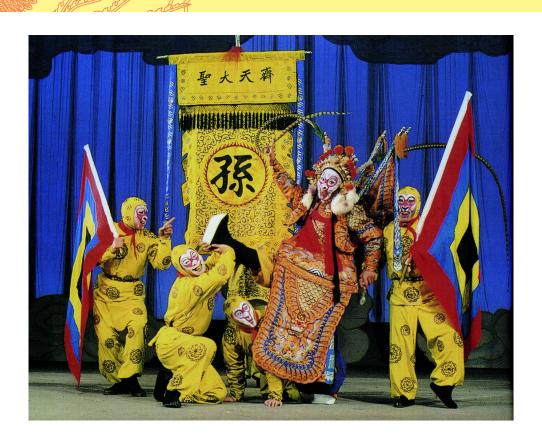

## What is Beijing Opera?

It is an ancient Chinese art form that features acting, singing, dramatic gestures, and music. Actors wear elaborate, brightly coloured costumes and distinctive facial makeup while on stage.

## Beijing Opera face painting (liǎn pǔ)

We can tell what kind of character is being played on stage by looking at the actor's face! Both the colour and type of design used give us clues about their personality.