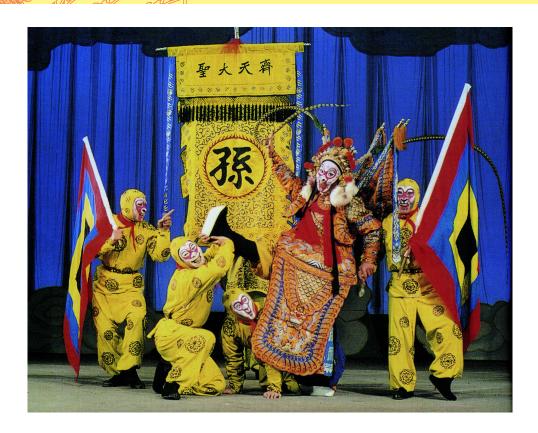

## Beijing Opera

It is an ancient Chinese art form that features acting, singing, dramatic gestures, and music. Actors wear elaborate, brightly coloured costumes and distinctive facial makeup while on stage.

## Beijing Opera face painting (liǎn pǔ)

We can tell what kind of character is being played on stage by looking at the actor's face! Both the colour and type of design used give us clues about their personality.