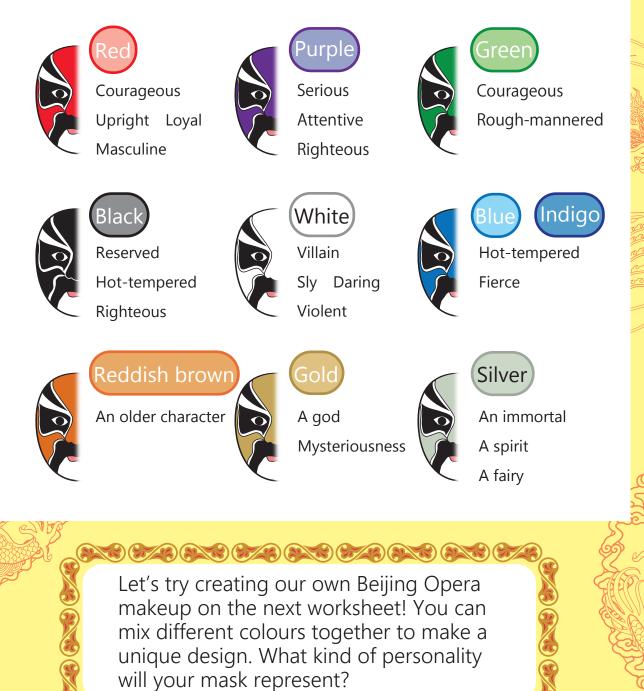

## Beijing Opera face painting (liǎn pǔ)

We can tell what kind of character is being played on stage by looking at the actor's face! Both the colour and type of design used give us clues about their personality.