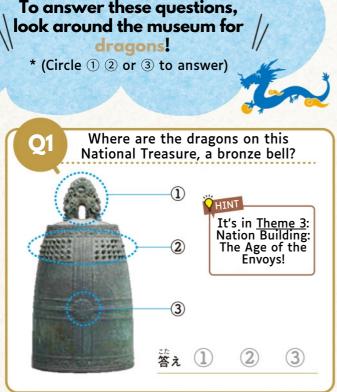

#### Cultural Exchange Exhibition Hall (4F)

Think of a dragon - what comes to mind? The mythical dragon is one of the 12 animals in the Chinese zodiac. To celebrate the Year of the Dragon, 2024, we are displaying works featuring dragon motifs. Look for all the dragons you can find - if you answer the How quiz rally questions on the back of this paper, you may just win a prize!