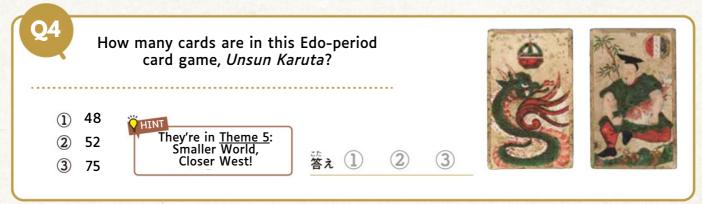

#### Cultural Exchange Exhibition Hall (4F)

Think of a dragon - what comes to mind? The mythical dragon is one of the 12 animals in the Chinese zodiac. To celebrate the Year of the Dragon, 2024, we are displaying works featuring dragon motifs. Look for all the dragons you can find - if you answer the How quiz rally questions on the back of this paper, you may just win a prize!