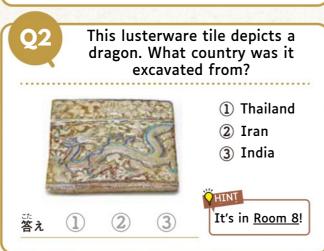

#### Cultural Exchange Exhibition Hall (4F)

Think of a dragon - what comes to mind? The mythical dragon is one of the 12 animals in the Chinese zodiac. To celebrate the Year of the Dragon, 2024, we are displaying works featuring dragon motifs. Look for all the dragons you can find - if you answer the How quiz rally questions on the back of this paper, you may just win a prize!