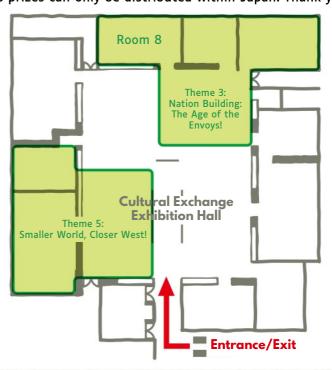

#### Cultural Exchange Exhibition Hall (4F)

Think of a dragon - what comes to mind? The mythical dragon is one of the 12 animals in the Chinese zodiac. To celebrate the Year of the Dragon, 2024, we are displaying works featuring dragon motifs. Look for all the dragons you can find - if you answer the How quiz rally questions on the back of this paper, you may just win a prize!

- 1. Fill out your personal information on the back side of this paper
- 2. Take the quiz as you go around our Cultural Exchange Exhibition Hall (4F)
- 3. After answering all the questions, bring this answer sheet to the cash register at the Kyuhaku Museum Shop (1F)!