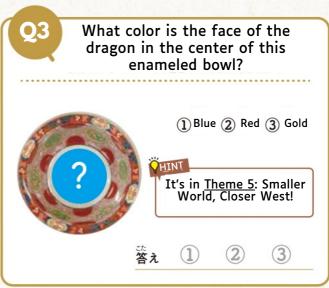

#### Cultural Exchange Exhibition Hall (4F)

Think of a dragon - what comes to mind? The mythical dragon is one of the 12 animals in the Chinese zodiac. To celebrate the Year of the Dragon, 2024, we are displaying works featuring dragon motifs. Look for all the dragons you can find - if you answer the How quiz rally questions on the back of this paper, you may just win a prize!